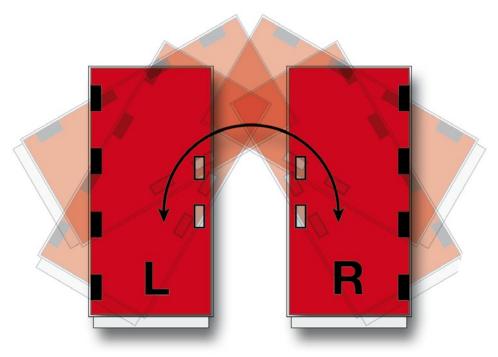

## Simple. Modular.

Based on standardized installation cutouts we have separated the exterior insert from the interior latching mechanism. The result is a modular system, that allows for a variety of possible combination. The Latches can be used in RH and LH applications.

00 00

DIRAK's symmetry perfectly complements the modular system. Hinges and latches are simply rotated around its center line.

This way the inventory for previously RH and LH version can be cut in half.